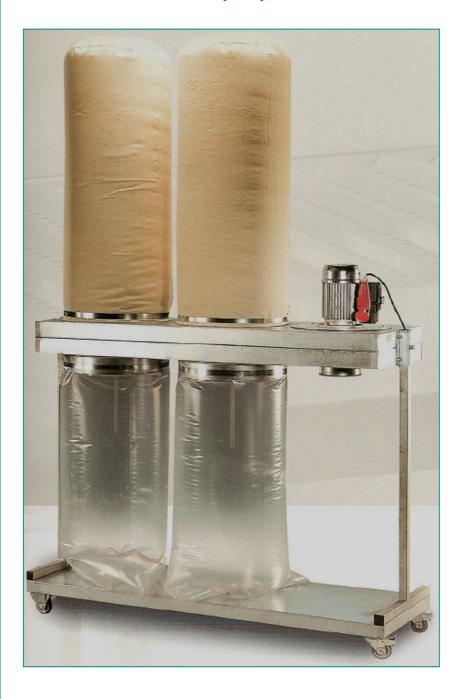

## **TROLLEY FILTER (FC)**

The Trolley Filters are made from galvanized sheet and are used to extract and eliminate dust and shavings produced by small workings on machine tools.

These filters are equipped with wheels, thus making them extremely handy and mobile.

The dusty air containing the residuals of machining is sucked and filtered by means of one or more bags.

The waste is collected in one or more holding bags.

## Accessories:

- Suction components

| 1 or 2- BAG STAND-<br>MOUNTED FILTER | Code       | Art.                       | Α    | В   | С    | Mot. kW. | Filt.Sur.m <sup>2</sup> | Q.air m³ | Weight |
|--------------------------------------|------------|----------------------------|------|-----|------|----------|-------------------------|----------|--------|
|                                      | 885010/010 | 1 Bag stand-mounted filter | 1250 | 600 | 2600 | 1,1      | 2                       | 1100     | 56     |
|                                      | 885010/020 | 2 Bag stand-mounted filter | 1800 | 600 | 2600 | 2,2      | 4                       | 2500     | 75     |