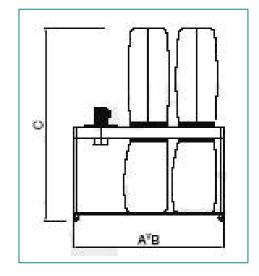

## Accessories:

- Suction components

| 1 or 2- BAG STAND-<br>MOUNTED FILTER | Code       | Art.                       | Α    | В   | С    | Mot. kW. | Filt.Sur.m <sup>2</sup> | Q.air m³ | Weight |
|--------------------------------------|------------|----------------------------|------|-----|------|----------|-------------------------|----------|--------|
|                                      | 885010/010 | 1 Bag stand-mounted filter | 1250 | 600 | 2600 | 1,1      | 2                       | 1100     | 56     |
|                                      | 885010/020 | 2 Bag stand-mounted filter | 1800 | 600 | 2600 | 2,2      | 4                       | 2500     | 75     |